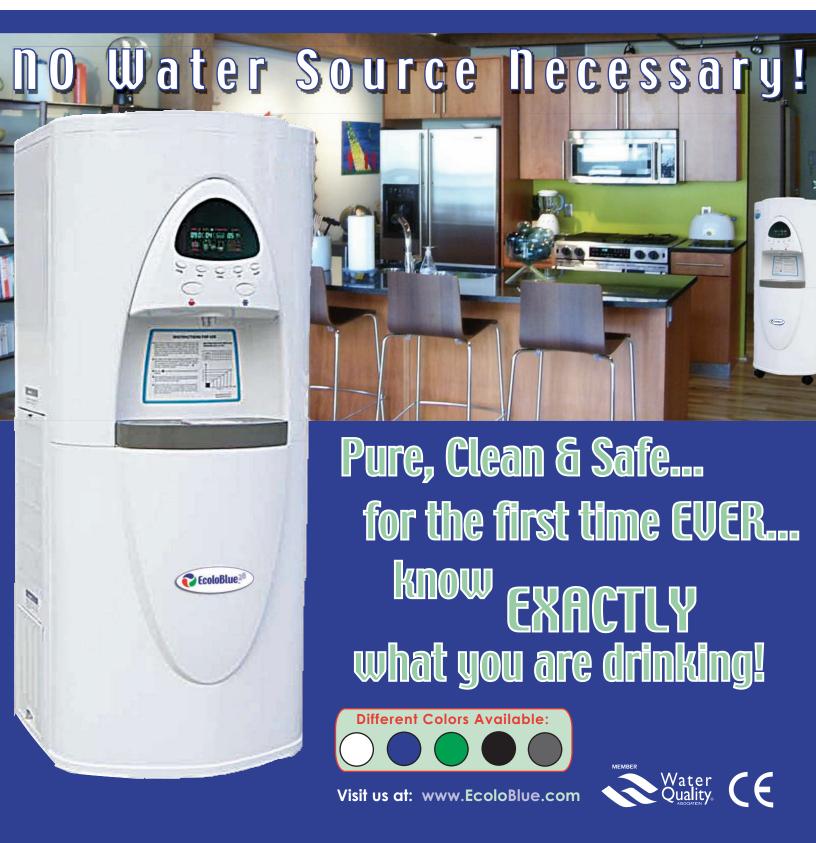

## Transforming Air Into Pure Water, How?

The EcoloBlue 28 system is a new, state of the art water generating machine which takes moisture out of thin air and turns it into pure drinking water.

## How Many Liters Does It Produce Per Day?

It can produce up to 28 liters of water in a 24-hour period, and could store up to 16 liters.

## What Kind of Multi-Stage Filtration System?

The multi-stage filtration system ensures the purest drinking free of chemicals using the "Reverse Osmosis" and the "Ultra Violet" filters, while the "Electrostatic Anti-bacteria & Anti-fungus" filter is cleaning the air in your home/office.