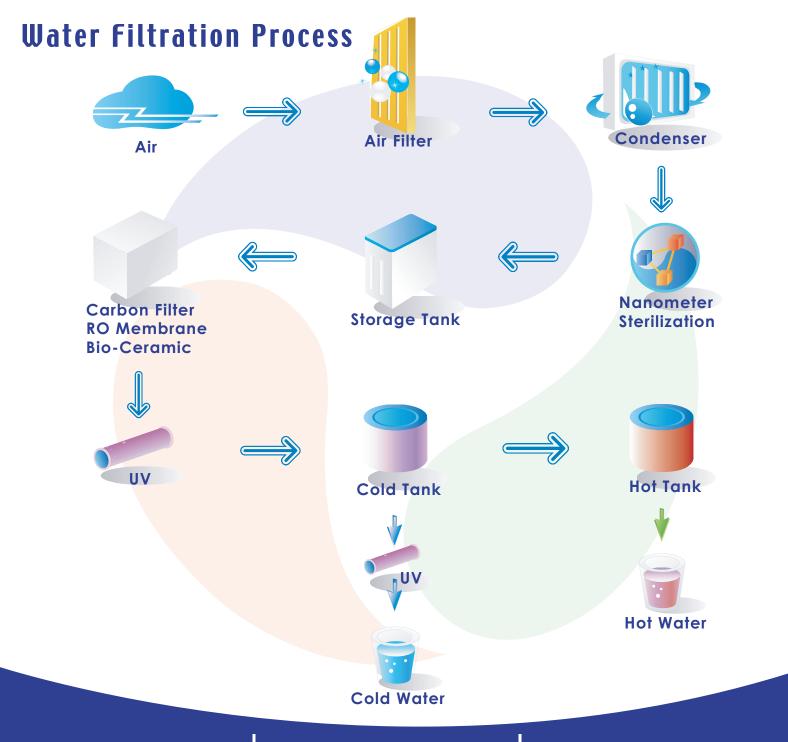

## Transforming Air Into Pure Water, How?

The EcoloBlue 28 system is a new, state of the art water generating machine which takes moisture out of thin air and turns it into pure drinking water.

## What Kind of Multi-Stage Filtration System?

The multi-stage filtration system ensures the purest drinking free of chemicals using the "Reverse Osmosis" and the "Ultra Violet" filters, while the "Electrostatic Anti-bacteria & Anti-fungus" filter is cleaning the air in your home/office.