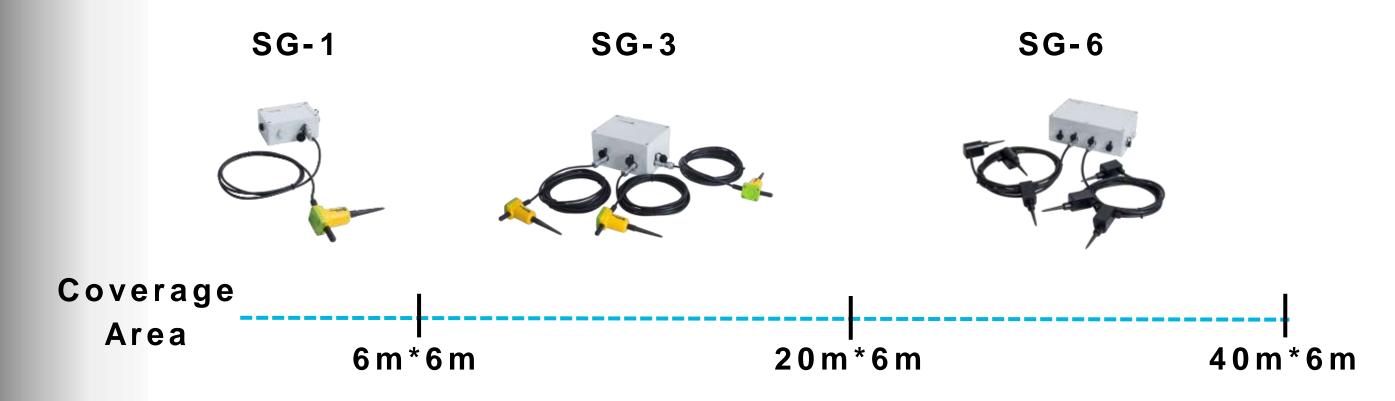

# OUR SENSORS

**Vibration Analysis** Sensing ground vibrations, to identify

Footsteps, Vehicles and Digging activity

Installed 40-50cm Below Ground Level

**Circular Detection Pattern** 

Ball Shaped, around the sensor

**Adjustable Detection Radius** 

Detection radius can be controlled by sensitivity adjustment