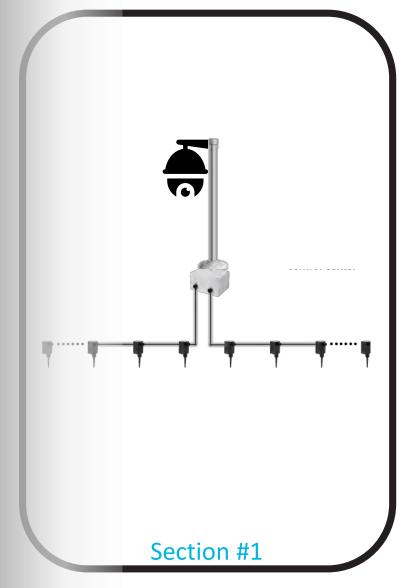

Through these steps, Seismic Shield Pro offers precise detection, automated validation, and real-time tracking—streamlining the operator's role while maximizing security.

500m Section

10Km System Layout

**Command & Control** 

Solution Items

InvisiFence Plus Sensor cable

Hub Units

IDIS 8MP 31x IR PTZ Camera (DC-S6881HRX)

IDIS Recording Server

IDIS AI In A Box

V