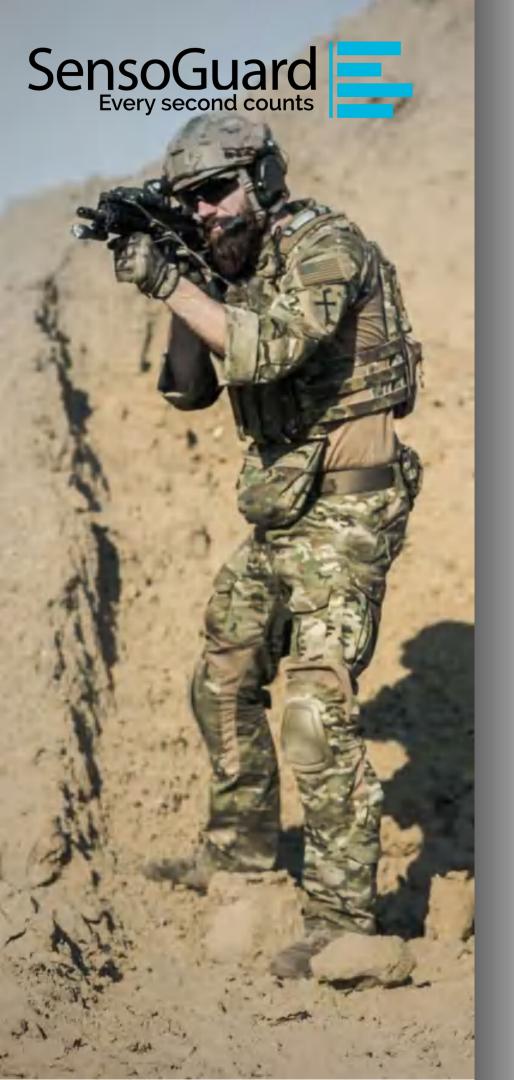

#### Seismic Shield

- A complete double verification perimeter security solution
- Invisible alert system based on wireless seismic sensors
- Can operate independently or integrated with existing alarm systems
- Detection with seismic sensors, verification with AI analytics, tracking with PTZ camera
- Almost zero false alarms
- Sensitivity adjustment Per sensor
- Minimum Infrastructure required: wireless sensors,
  PoE PTZ camera
- No maintenance, Plug & Play installation