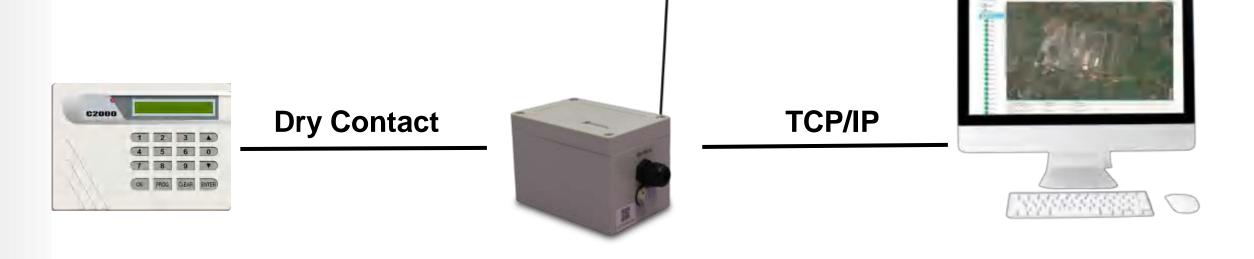

### WIRELESS HUB UNITS

Flexibility: The widest range of receivers in the market for every application need.

With or without power and communication Infrastructure

- **Dry Contact**
- TCP/IP
- Cellular 4G
- **Satellite (Iridium)**

**Smartphone Based Receiver** 

Remote Installation Layout

**Possible Operation** 