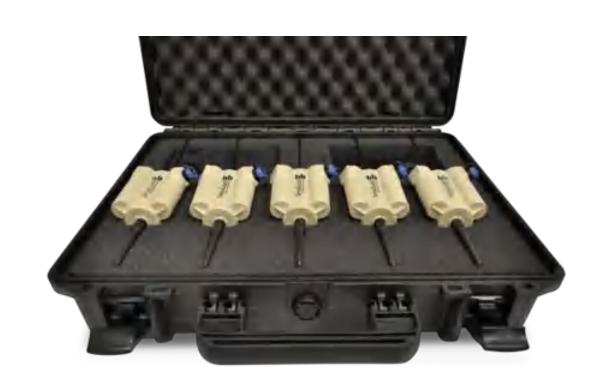

### MOSS KIT

Rapid Deployment Kits

**MOSS INDOOR** 

**MOSS OUTDOOR** 

Rapid-deployment security, delivering real-time alerts with long-range transmission for both indoor and outdoor protection

### MOSS KIT

#### Rapid Deployment Kits

Plug & Play: User-friendly design with plug-and-play functionality. Set up takes less than a minute, and the kits do not require power or communication infrastructure to operate, making them suitable for both indoor and outdoor environments.

Comprehensive Detection: Each kit comprises a variety of unattended sensors, which provide a 360-degree situational awareness.

Real-time Alerting and Long Range Communication: wireless alerts to the paired ruggedized smartphone through the SG-Patrol App. This provides real-time audible alarms and the location and type of alert. The system's communication is based on LoRa technology, providing long transmission ranges of up to 250m indoor and 1km outdoor.