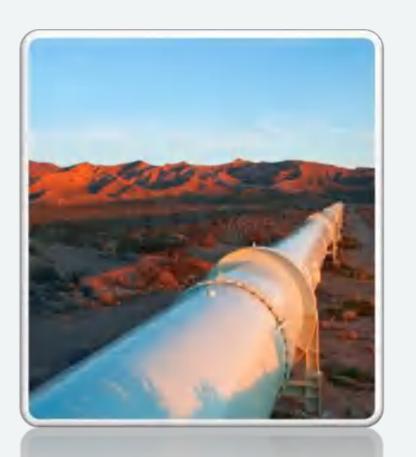

### PIPELINE PROTECTION

SG-PPS

- Tamper-Proof: Each 1km section operates independently, offering robust resilience against tampering and vandalism.
- Easy and Efficient Installation: Plug & play system designed for quick installation by local crews, minimizing setup time and cost.
- Infrastructure-Independent Alarm Notification: The system uses cellular or satellite communication for alarm notifications
- Reliable Detection: precise detection and minimizes false alarms, ensuring dependable protection for your pipelines at all times.

# PIPELINE PROTECTION

**SG-PPS Section Layout** 

# PIPELINE PROTECTION

SG-PPS System Layout

**Control Center** 