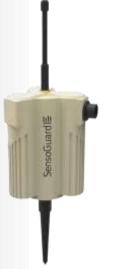

# OUR SENSORS

**Vibration Analysis** Sensing ground vibrations, to identify

Footsteps, Vehicles and Digging activity

Installed 40-50cm Below Ground Level

**Circular Detection Pattern** 

Ball Shaped, around the sensor

**Adjustable Detection Radius** 

Detection radius can be controlled by sensitivity adjustment