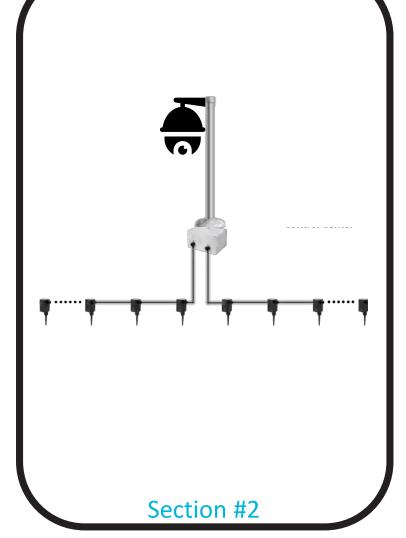

signals are sent directly to the command and control software.
- Camera Activation: Upon detection, the control software maneuvers the IDIS
  8MP PTZ camera to visually confirm the intrusion area.
- Threat Verification: The integrated AI analytics assess the visual data, checking if the detected movement matches predefined threat criteria like humans, vehicles, or bicycles.
- Response: When a validated threat is detected, the control software initiates real-time tracking through the PTZ camera, allowing the operator to manage the situation effectively.

Through these steps, Seismic Shield Pro offers precise detection, automated validation, and real-time tracking—streamlining the operator's role while maximizing security.



500m Section





10Km System Layout

**Command & Control** 











Solution Items



InvisiFence Plus Sensor cable



Hub Units



IDIS 8MP 31x IR PTZ Camera (DC-S6881HRX)



IDIS Recording Server





IDIS AI In A Box



V

**Command And Control Software** 



# INVISIFENCE PLUS

System Layout







# INVISIFENCE PLUS

#### **Key Features**



Adaptable Sensitivity: Adjust sensitivity levels to cater to the unique needs of each site, reducing the risk of false alarms.

Plug and Play Setup: Easy installation process and minimal infrastructure requirements.

Field-Proven Performance: Extensively tested and trusted around the world for its reliable detection capabilities and robust design.

Wide Area Coverage: Able to secure large perimeters with system configuration modularity - perfect for sites of any size.

**Superior VMS Integration:** Integrate