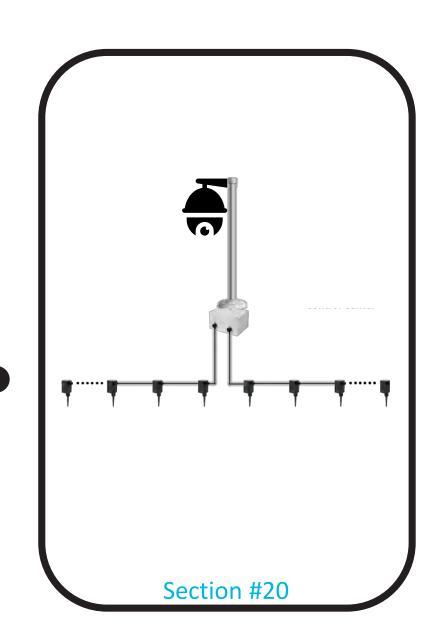

# PIPELINE PROTECTION

**SG-PPS Section Layout** 

# PIPELINE PROTECTION

SG-PPS System Layout

**Control Center** 