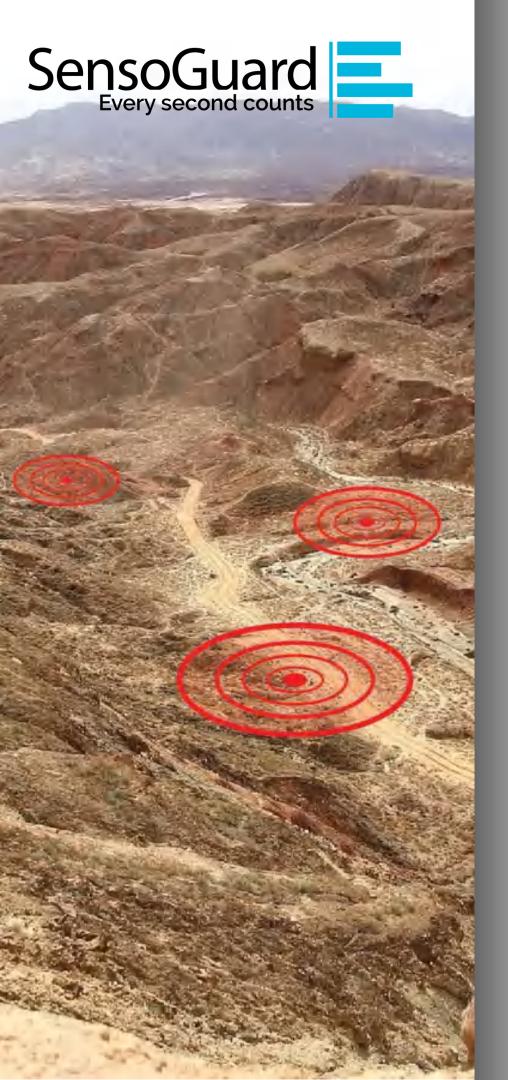

# OUR SENSORS

**Vibration Analysis** Sensing ground vibrations, to identify

Footsteps, Vehicles and Digging activity

Installed 40-50cm Below Ground Level

**Circular Detection Pattern** 

Ball Shaped, around the sensor

**Adjustable Detection Radius** 

Detection radius can be controlled by sensitivity adjustment