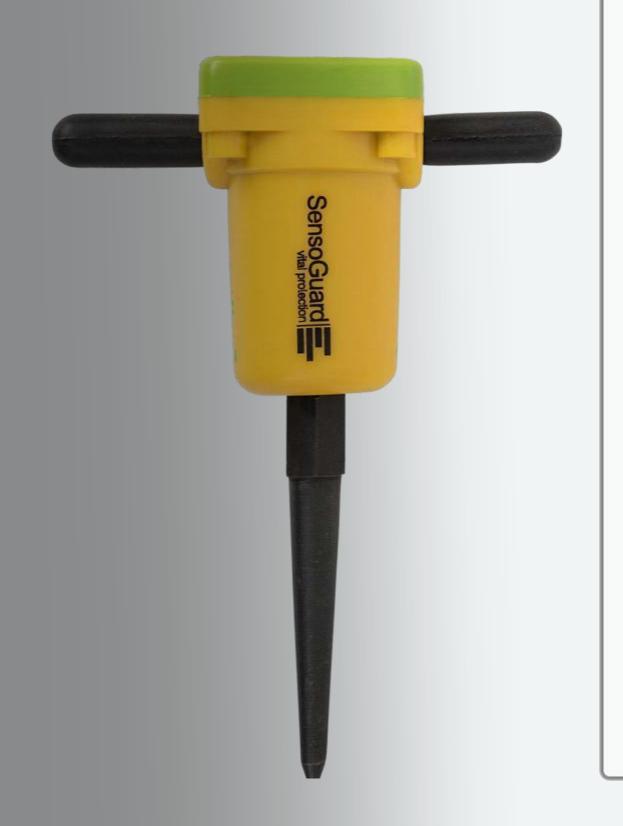

# OUR SENSORS

**Vibration Analysis** Sensing ground vibrations, to identify

Footsteps, Vehicles and Digging activity

Installed 40-50cm Below Ground Level

**Circular Detection Pattern** 

Ball Shaped, around the sensor

**Adjustable Detection Radius** 

Detection radius can be controlled by sensitivity adjustment