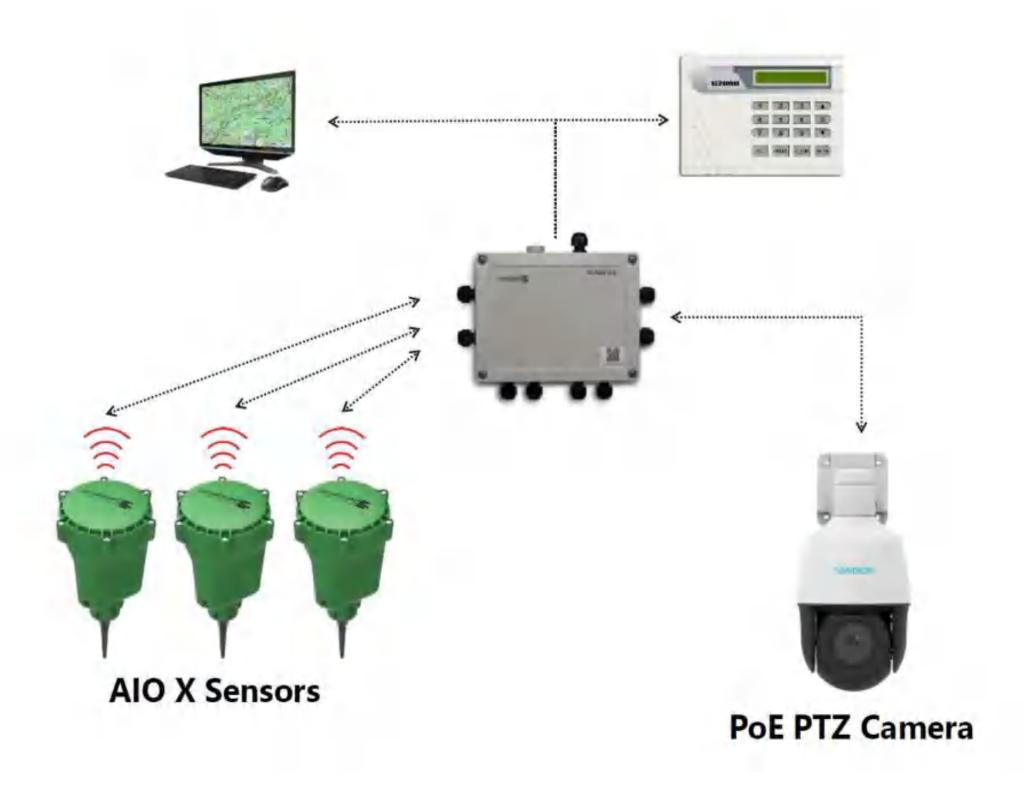

**Command & Control** 

Solution Items

InvisiFence Plus Sensor cable

Hub Units

IDIS 8MP 31x IR PTZ Camera (DC-S6881HRX)

IDIS Recording Server

IDIS AI In A Box

V

**Command And Control Software** 