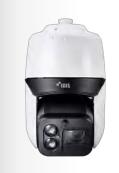

#### How It works

Seismic Shield Pro operates in a three-step process for optimized security:

- Detection: InvisiFence Plus seismic sensors span each 500-meter module, detecting potential intrusions. These signals are sent directly to the command and control software.
- Camera Activation: Upon detection, the control software maneuvers the IDIS
  8MP PTZ camera to visually confirm the intrusion area.
- Threat Verification: The integrated AI analytics assess the visual data, checking if the detected movement matches predefined threat criteria like humans, vehicles, or bicycles.
- Response: When a validated threat is detected, the control software initiates real-time tracking through the PTZ camera, allowing the operator to manage the situation effectively.

**Command & Control** 

Solution Items

InvisiFence Plus Sensor cable

Hub Units

IDIS 8MP 31x IR PTZ Camera (DC-S6881HRX)

IDIS Recording Server

IDIS AI In A Box

V