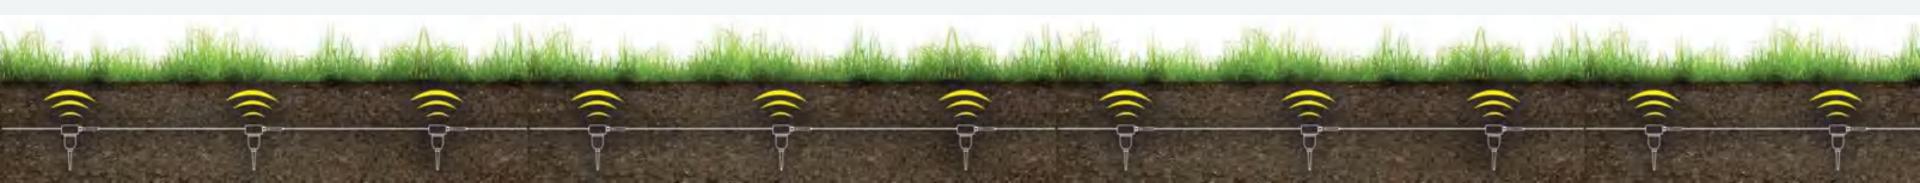

# OUR SENSORS

**Vibration Analysis** Sensing ground vibrations, to identify

Footsteps, Vehicles and Digging activity

Installed 40-50cm Below Ground Level

**Circular Detection Pattern** 

Ball Shaped, around the sensor

**Adjustable Detection Radius** 

Detection radius can be controlled by sensitivity adjustment