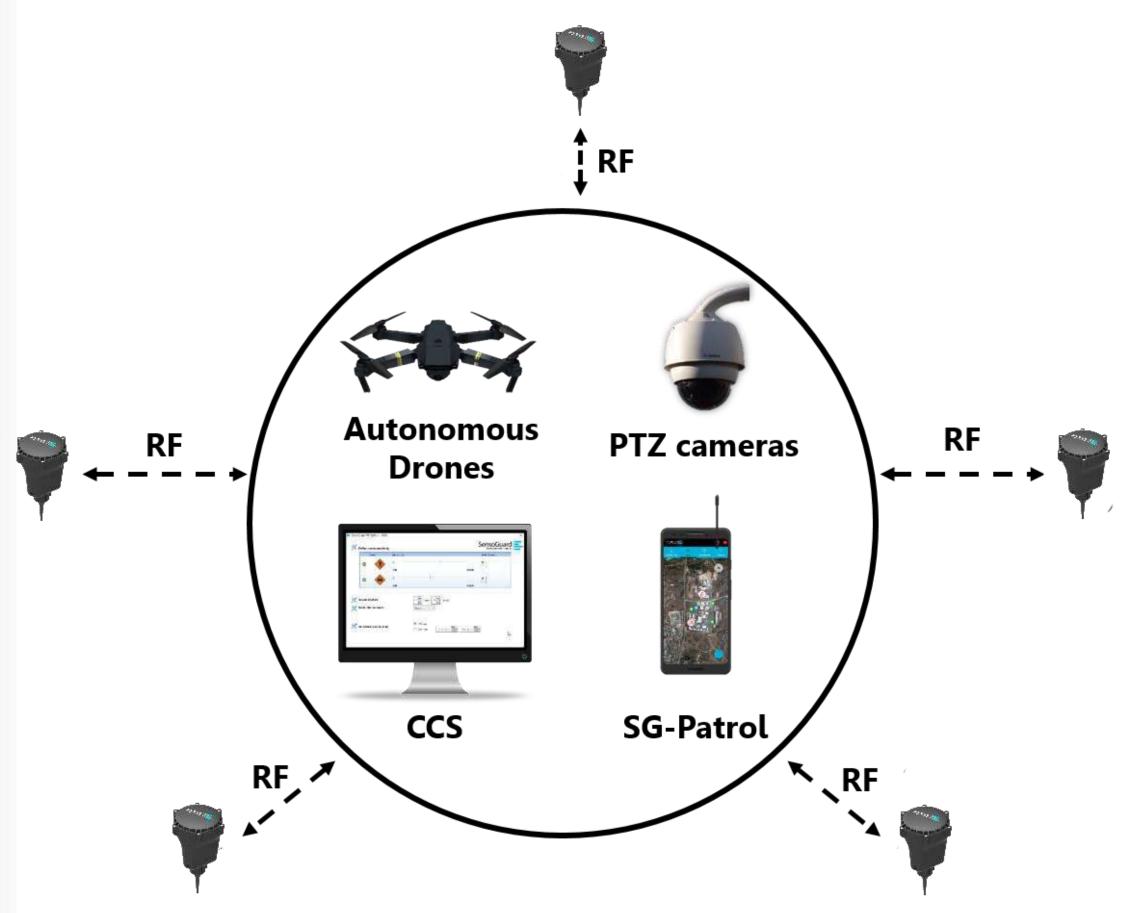

**Command & Control** 

Solution Items

InvisiFence Plus Sensor cable

Hub Units

IDIS 8MP 31x IR PTZ Camera (DC-S6881HRX)

IDIS Recording Server

IDIS AI In A Box

V

**Command And Control Software** 

# INVISIFENCE PLUS

**Built-in VMS Integration** 

CCS