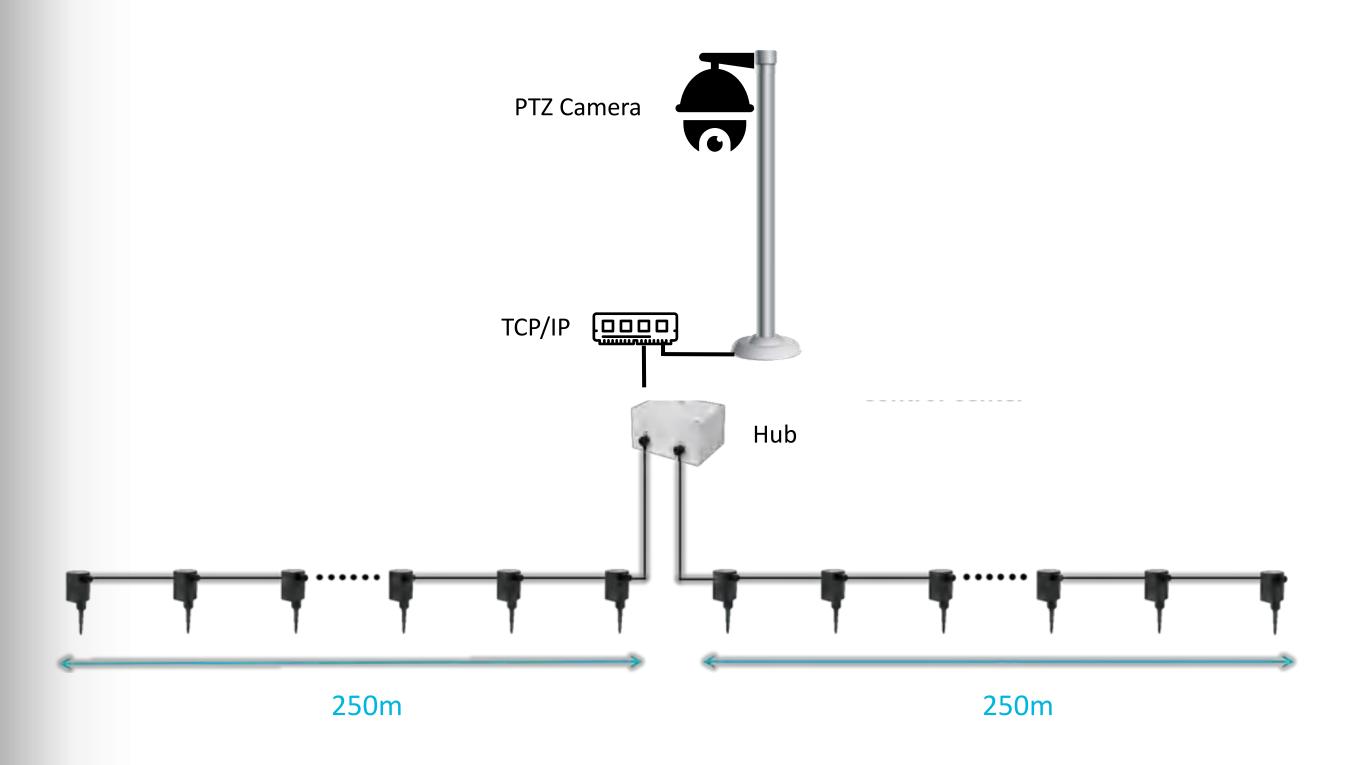

Through these steps, Seismic Shield Pro offers precise detection, automated validation, and real-time tracking—streamlining the operator's role while maximizing security.

500m Section

10Km System Layout

**Command & Control** 

Solution Items

InvisiFence Plus Sensor cable

Hub Units

IDIS 8MP 31x IR PTZ Camera (DC-S6881HRX)

IDIS Recording Server

IDIS AI In A Box

V