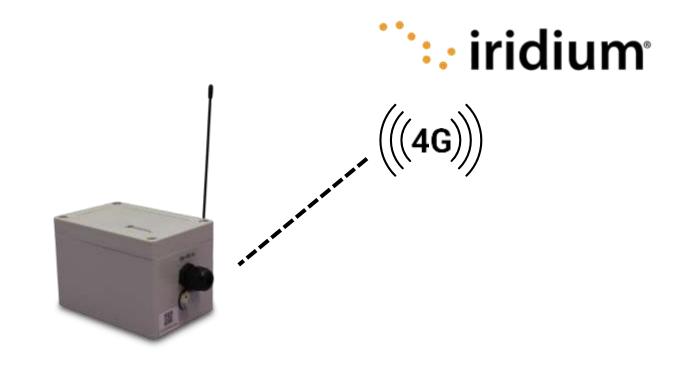

### WIRELESS HUB UNITS

Flexibility: The widest range of receivers in the market for every application need.

With or without power and communication Infrastructure

- **Dry Contact**
- TCP/IP
- Cellular 4G
- **Satellite (Iridium)**

**Smartphone Based Receiver** 

Remote Installation Layout

**Possible Operation** 