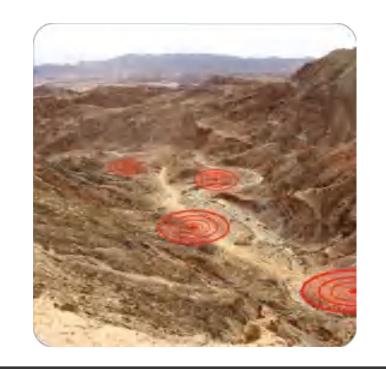

# OUR SENSORS

**Vibration Analysis** Sensing ground vibrations, to identify

Footsteps, Vehicles and Digging activity

Installed 40-50cm Below Ground Level

**Circular Detection Pattern** 

Ball Shaped, around the sensor

**Adjustable Detection Radius** 

Detection radius can be controlled by sensitivity adjustment