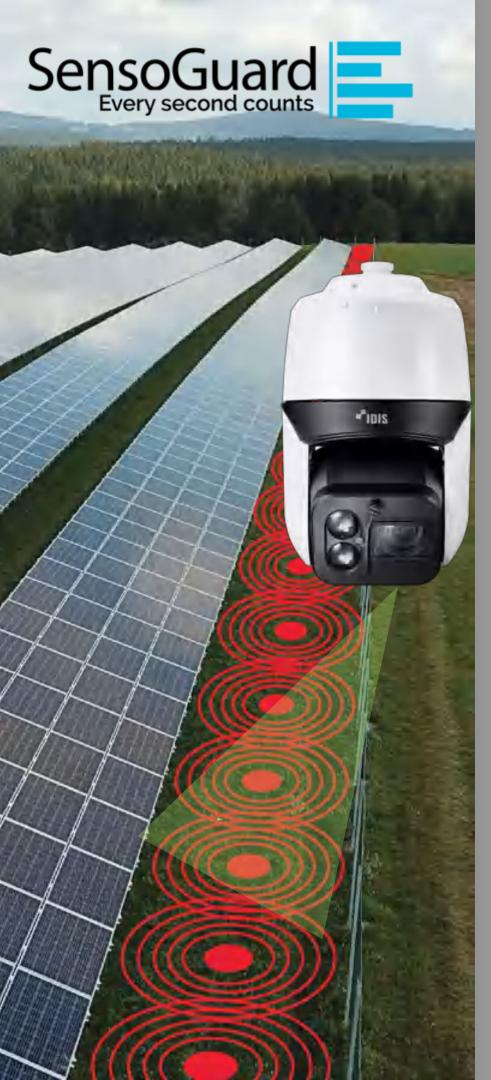

## PERIMETER PROTECTION

**SEISMIC SHIELD PRO** 

**INVISIFENCE PLUS** 

**PIPELINE PROTECTION** 

**SMALL SITES** 

#### How It works

Seismic Shield Pro operates in a three-step process for optimized security:

- Detection: InvisiFence Plus seismic sensors span each 500-meter module, detecting potential intrusions. These signals are sent directly to the command and control software.
- Camera Activation: Upon detection, the control software maneuvers the IDIS
  8MP PTZ camera to visually confirm the intrusion area.
- Threat Verification: The integrated AI analytics assess the visual data, checking if the detected movement matches predefined threat criteria like humans, vehicles, or bicycles.
- Response: When a validated threat is detected, the control software initiates real-time tracking through the PTZ camera, allowing the operator to manage the situation effectively.

Through these steps, Seismic Shield Pro offers precise detection, automated validation, and real-time tracking—streamlining the operator's role while maximizing security.

500m Section

10Km System Layout