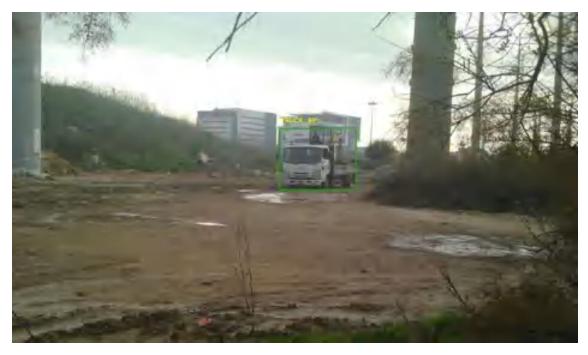

#### How It works

Seismic Shield Pro operates in a three-step process for optimized security:

- Detection: InvisiFence Plus seismic sensors span each 500-meter module, detecting potential intrusions. These signals are sent directly to the command and control software.
- Camera Activation: Upon detection, the control software maneuvers the IDIS
  8MP PTZ camera to visually confirm the intrusion area.
- Threat Verification: The integrated AI analytics assess the visual data, checking if the detected movement matches predefined threat criteria like humans, vehicles, or bicycles.
- Response: When a validated threat is detected, the control software initiates real-time tracking through the PTZ camera, allowing the operator to manage the situation effectively.

Through these steps, Seismic Shield Pro offers precise detection, automated validation, and real-time tracking—streamlining the operator's role while maximizing security.

500m Section

10Km System Layout