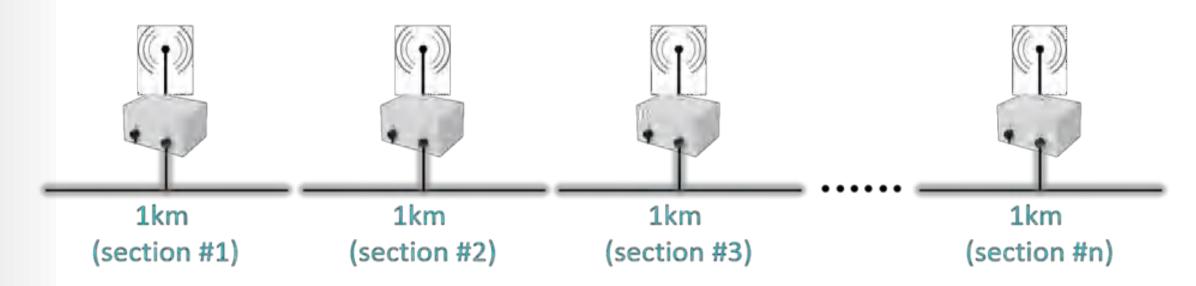

### PIPELINE PROTECTION

SG-PPS

- Tamper-Proof: Each 1km section operates independently, offering robust resilience against tampering and vandalism.
- Easy and Efficient Installation: Plug & play system designed for quick installation by local crews, minimizing setup time and cost.
- Infrastructure-Independent Alarm Notification: The system uses cellular or satellite communication for alarm notifications
- Reliable Detection: precise detection and minimizes false alarms, ensuring dependable protection for your pipelines at all times.

# PIPELINE PROTECTION

**SG-PPS Section Layout** 