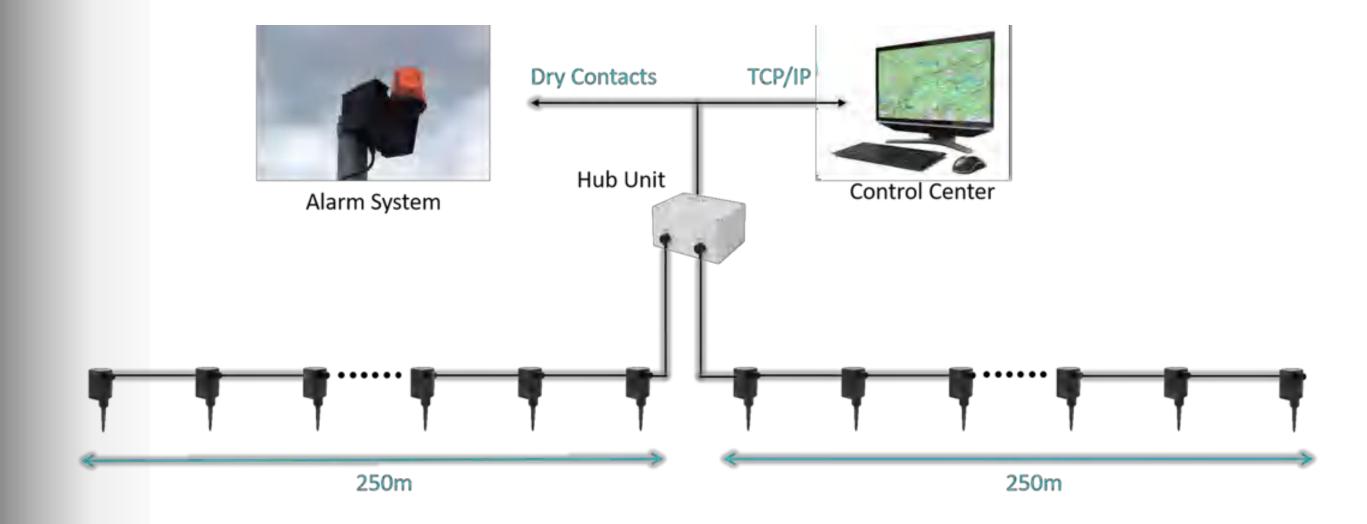

# PIPELINE PROTECTION

**SG-PPS Section Layout** 

# PIPELINE PROTECTION

SG-PPS System Layout

**Control Center** 