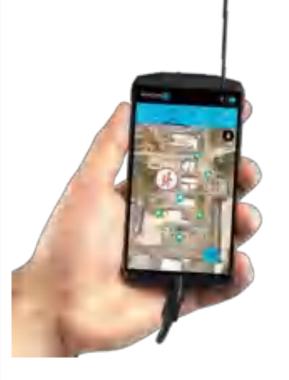

**Smartphone Based Receiver** 

Remote Installation Layout

**Possible Operation** 