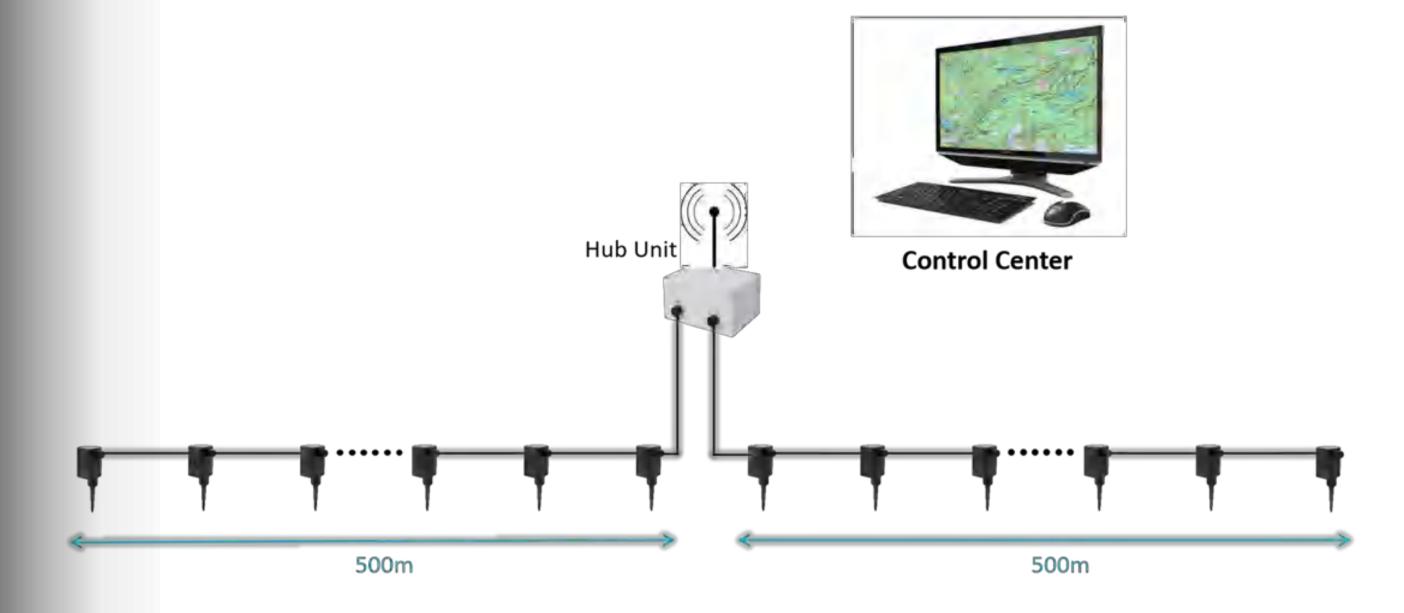

### PIPELINE PROTECTION

SG-PPS

- Tamper-Proof: Each 1km section operates independently, offering robust resilience against tampering and vandalism.
- Easy and Efficient Installation: Plug & play system designed for quick installation by local crews, minimizing setup time and cost.
- Infrastructure-Independent Alarm Notification: The system uses cellular or satellite communication for alarm notifications
- Reliable Detection: precise detection and minimizes false alarms, ensuring dependable protection for your pipelines at all times.

# PIPELINE PROTECTION

**SG-PPS Section Layout** 

# PIPELINE PROTECTION

SG-PPS System Layout

**Control Center** 