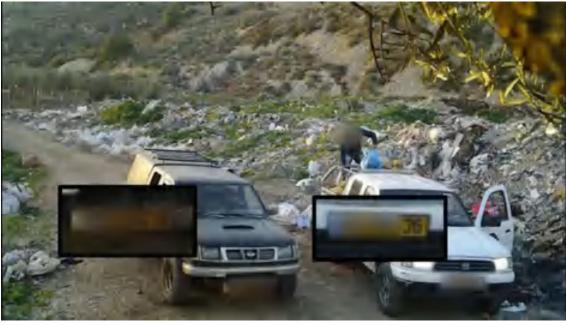

or both indoor and outdoor environments.



Comprehensive Detection: Each kit comprises a variety of unattended sensors, which provide a 360-degree situational awareness.



Real-time Alerting and Long Range Communication: wireless alerts to the paired ruggedized smartphone through the SG-Patrol App. This provides real-time audible alarms and the location and type of alert. The system's communication is based on LoRa technology, providing long transmission ranges of up to 250m indoor and 1km outdoor.



## SG-CAM KIT

Wireless Surveillance Kit



Wireless Covert surveillance system composed of

- Wireless seismic sensor (AIO 2)
- Wireless receiver
- Covert cellular camera



**RF-UHF** 





4G-LTE







# SG-CAM KIT

Field Usage

**Border Protection** 





**Illegal Dumping Sites** 



























#### **Contact Us:**

Sales@SensoGuard.com