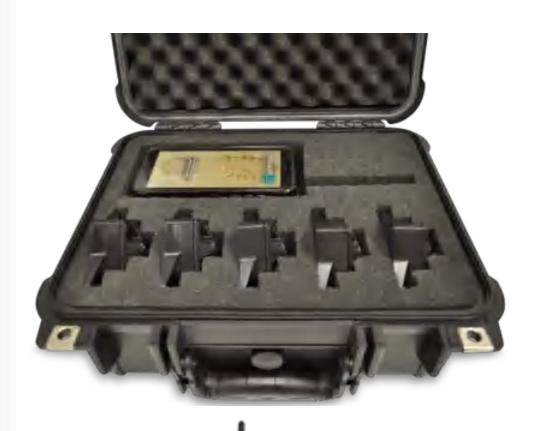

### MOSS KIT

Rapid Deployment Kits

**MOSS INDOOR** 

**MOSS OUTDOOR** 

Rapid-deployment security, delivering real-time alerts with long-range transmission for both indoor and outdoor protection

### MOSS KIT

#### Rapid Deployment Kits

Plug & Play: User-friendly design with plug-and-play functionality. Set up takes less than a minute, and the kits do not require power or communication infrastructure to operate, making them suitable for both indoor and outdoor environments.

Comprehensive Detection: Each kit comprises a variety of unattended sensors, which provide a 360-degree situational awareness.

Real-time Alerting and Long Range Communication: wireless alerts to the paired ruggedized smartphone through the SG-Patrol App. This provides real-time audible alarms and the location and type of alert. The system's communication is based on LoRa technology, providing long transmission ranges of up to 250m indoor and 1km outdoor.