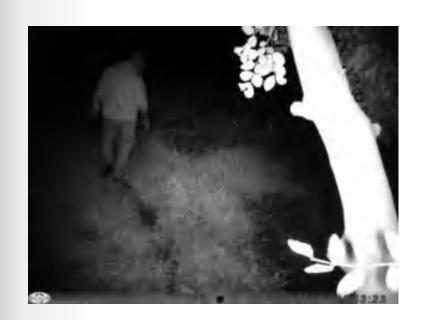

to operate, making them suitable for both indoor and outdoor environments.



Comprehensive Detection: Each kit comprises a variety of unattended sensors, which provide a 360-degree situational awareness.



Real-time Alerting and Long Range Communication: wireless alerts to the paired ruggedized smartphone through the SG-Patrol App. This provides real-time audible alarms and the location and type of alert. The system's communication is based on LoRa technology, providing long transmission ranges of up to 250m indoor and 1km outdoor.



## SG-CAM KIT

Wireless Surveillance Kit



Wireless Covert surveillance system composed of

- Wireless seismic sensor (AIO 2)
- Wireless receiver
- Covert cellular camera



**RF-UHF** 





4G-LTE







# SG-CAM KIT

Field Usage

**Border Protection** 





**Illegal Dumping Sites** 



























#### **Contact Us:**

Sales@SensoGuard.com