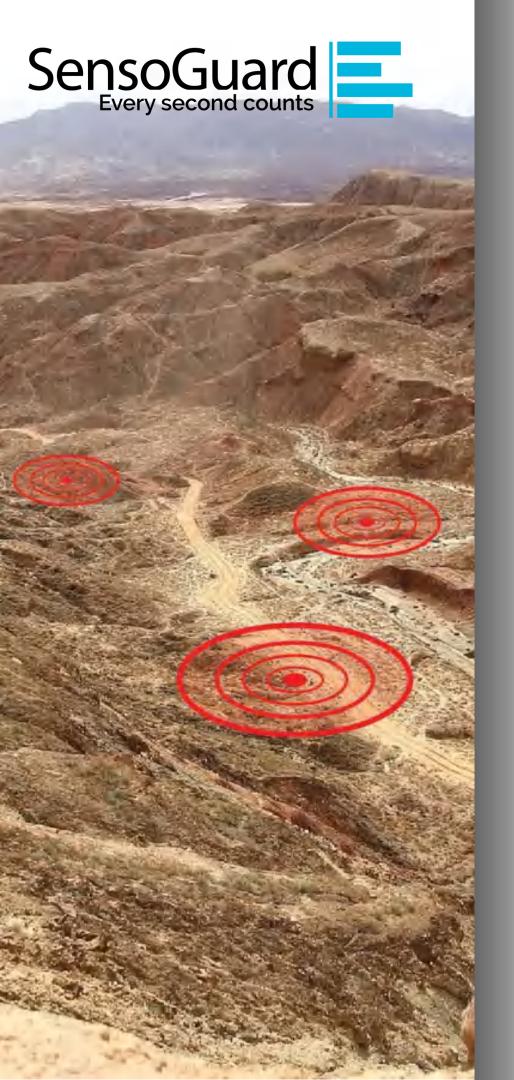

#### Seismic Shield

- A complete double verification perimeter security solution
- Invisible alert system based on wireless seismic sensors
- Can operate independently or integrated with existing alarm systems
- Detection with seismic sensors, verification with AI analytics, tracking with PTZ camera
- Almost zero false alarms
- Sensitivity adjustment Per sensor
- Minimum Infrastructure required: wireless sensors,
  PoE PTZ camera
- No maintenance, Plug & Play installation

Seismic Shield

Local Installation Layout