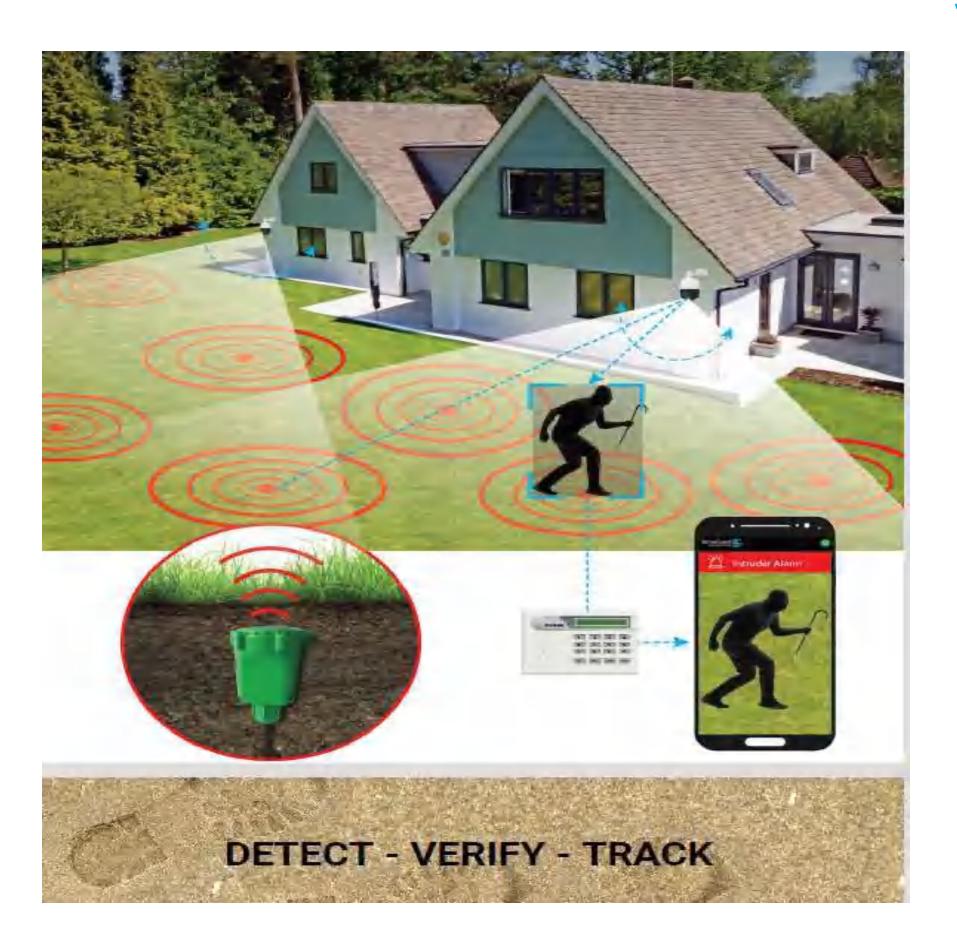

#### How It works

Seismic Shield Pro operates in a three-step process for optimized security:

- Detection: InvisiFence Plus seismic sensors span each 500-meter module, detecting potential intrusions. These signals are sent directly to the command and control software.
- Camera Activation: Upon detection, the control software maneuvers the IDIS
  8MP PTZ camera to visually confirm the intrusion area.
- Threat Verification: The integrated AI analytics assess the visual data, checking if the detected movement matches predefined threat criteria like humans, vehicles, or bicycles.
- Response: When a validated threat is detected, the control software initiates real-time tracking through the PTZ camera, allowing the operator to manage the situation effectively.

Through these steps, Seismic Shield Pro offers precise detection, automated validation, and real-time tracking—streamlining the operator's role while maximizing security.

500m Section

10Km System Layout